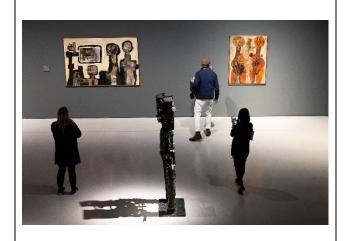

7. Postwar Modern: New Art in Britain 1945 - 1965
Installation view
Barbican Art Gallery
3 March – 26 June 2022
© Tim Whitby / Getty Images

Postwar Modern: New Art in Britain 1945 - 1965
 Installation view
 Barbican Art Gallery
 3 March – 26 June 2022
 © Tim Whitby / Getty Images