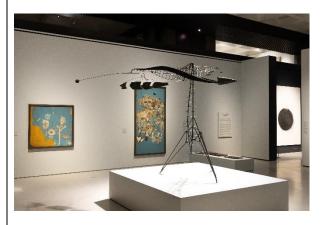

7. Postwar Modern: New Art in Britain 1945 - 1965
Installation view
Barbican Art Gallery
3 March – 26 June 2022
© Tim Whitby / Getty Images

Postwar Modern: New Art in Britain 1945 - 1965
 Installation view
 Barbican Art Gallery
 3 March – 26 June 2022
 © Tim Whitby / Getty Images