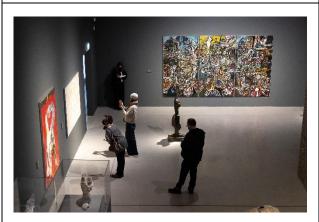

Postwar Modern: New Art in Britain 1945 - 1965
 Installation view
 Barbican Art Gallery
 3 March – 26 June 2022
 © Tim Whitby / Getty Images

Postwar Modern: New Art in Britain 1945 - 1965
 Installation view
 Barbican Art Gallery
 3 March – 26 June 2022
 © Tim Whitby / Getty Images